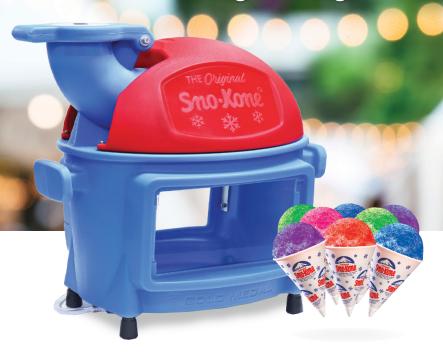

## Bring the magic of Sno-Kones® to any party!

The Sno-Bowl is a compact, eye-catching Sno-Kone® machine made for easy transport and everyday use. It features built-in handles, a tough polyethylene cabinet, and a reliable aluminum shaver head. Safety is a priority with a momentary switch and rubber feet, while the no-leak drain and smooth surfaces make cleanup quick and easy.

#### **Eye-Catching Design**

This is a machine that will get noticed. The bright red top and blue cabinet are made to resemble a Sno-Kone®.