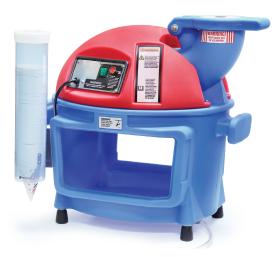

#### **Built for Mobility**

The compact size and lightweight design makes it easy to transport. It also includes built-in handles and a cord wrap.

#### **Durable Construction**

Engineered to last, this machine has a virtually indestructible polyethylene cabinet plus an aluminum shaver head.

#### **Safety Features**

Sno-Bowl includes a momentary switch, which ensures the machine only runs when you are actively pressing the button. Plus, the reinforced rubber feet provide added stability.

\*Costs and profit projections are an estimate and for informational purposes only. These projections are not a guaranteed return on your investment. Cost does not include freight, shipping costs, or other miscellaneous supplies. Pricing is subject to change.