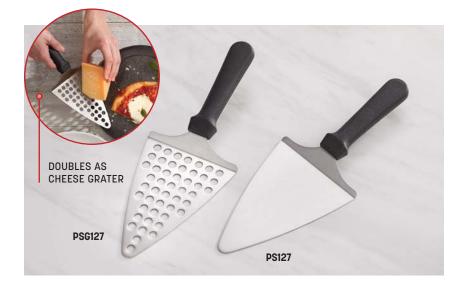

## **Heavy-Duty Pizza Servers**

Pizza anyone? These heavy-duty stainless steel servers are able to stand up to your largest slice. The perforated server even doubles as a cheese grater for a little extra topping.

PSG127 Perforated Server/Grater 7" L x 4 ¾" W Blade, 12 ¼" L Overall (17.8 x 12.1, 30.8 cm)

PS127 Server 7" L x 4 ¾" W Blade, 12 ¼" L Overall (17.8 x 12.1, 30.8 cm)