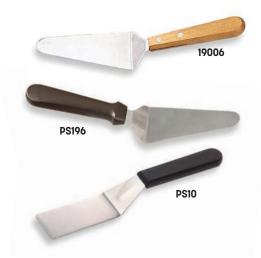

## **Pizza Servers**

Each of these practical tools features a stainless steel blade, perfect for both square- and triangle-sliced pizzas.

 
 19006
 Stainless Steel Pizza Server with Wood Handle

 5" L x 2 ½" W Blade, 10 ½" Over (10.7) ½4 0 G Zem)

5" L x 2 ½" W Blade, 10 ½" Overall (12.7 x 6.4, 26.7 cm) Stainless Steel Turner

- PS10 Stainless Steel Turner with Plastic Handle 3 5%" L x 1 7%" W Blade, 10" Overall (9.2 x 4.8, 25.4 cm)
- PS196 Stainless Steel Pizza Server with Dark Brown Handle 5" L x 2 ½" W Blade, 10 ½" Overall (12.7 x 6.4, 26.7 cm)