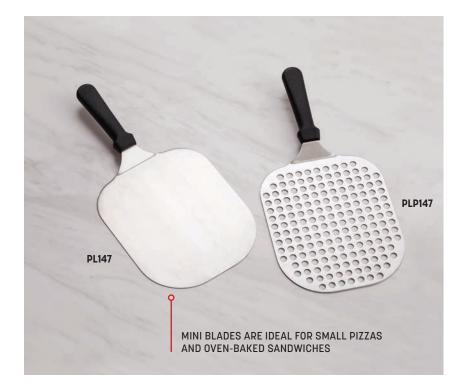

## Mini Pizza Peels

The ideal size for personal pizzas and oven-baked subs. These heavy-duty stainless steel peels are strong enough to hold your heaviest pie. Perfect for conveyor ovens.

- PL147 Stainless Steel 7 ¼" W x 9 %" L Blade, 14 ¾" L Overall (18.4 x 24.4, 37.5 cm)
- PLP147
   Perforated Stainless Steel

   7 ¼" W x 9 ¾" L Blade, 14 ¾" L Overall

   (18.4 x 24.4, 37.5 cm)