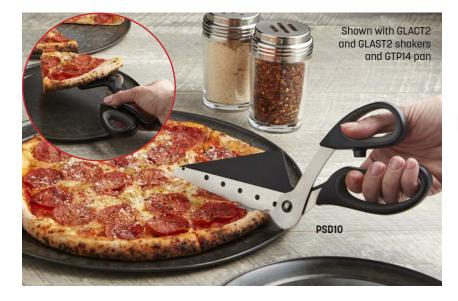

## **Pizza Scissors/Turner**

Pizza-lovers, rejoice! These innovative server-scissors can both cut and serve even the heartiest deep-dish pies. With a rubberized handle for comfortable grip and detachable construction for easy cleaning, this is a must-have tool for pizzerias across the globe.

**PSD10** 10 5%" L x 3 ½" W x 34" H (27 x 8.9 x 1.9 cm)