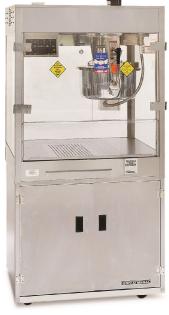

## **Specifications**

83.6" Min. Clearance Height for Airflow

Discovery Popper shown on Base for reference only (Popper sold separately).

#### Features:

- Stainless Steel Popper Base—fits a Discovery/ Odyssey/Spartan Popper (Popper sold separately)
- · Casters included.
- Retracting corn bin (no shelf).
- Multiple exit ports for power supply cord.