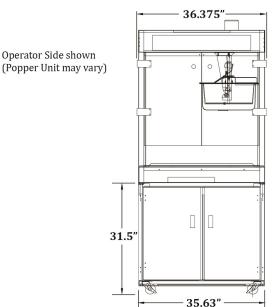

## **Specifications**

83.6" Min. Clearance Height for Airflow

Discovery Popper shown on Base for reference only (Popper sold separately).

#### **Overall Dimensions:**

Width: 35.63" **Depth: 27.6**" Height: 31.5"

(Dimensions shown above are base only; see drawing for additional dimensions.)