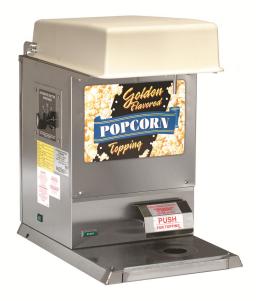

## **Topping Dispenser**

Model No. 2395NS

## **Specifications**

Image shown for general reference only.