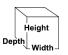

## **Overall Dimensions:**

Width: 12.5" Depth: 19" Height: 20.5"

Electrical - Domestic 120V 396 WATTS 60 Hz (NEMA 5-15P) Plug

Gold Medal Products Co. 10700 Medallion Drive, Cincinnati, OH 45241 Ph: (513) 769-7676, (800) 543-0862; Fax: (513) 769-8500 gmpopcorn.com info@gmpopcorn.com