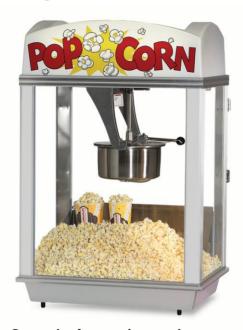

### Citation

Model No. 2001

## **Specifications**

General reference image shown.

#### Features:

- 16 oz. Stainless Kettle
- Model has white LED illuminated dome.
- Ideal Cart available, Red Cart (Model No. 2015), and Stainless Steel Cart (Model No.2015ST), carts sold separately.

**Electrical - Domestic** 