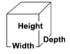

# GOLD MEDAL PRODUCTS CO.

### Citation

Model No. 2001

## **Specifications**





General reference image shown.

### **Overall Dimensions:**

Width: 28" **Depth: 20.5**" Height: 43.5"

#### Features:

- 16 oz. Stainless Kettle
- Model has white LED illuminated dome.
- Ideal Cart available, Red Cart (Model No. 2015), and Stainless Steel Cart (Model No.2015ST), carts sold separately.

**Electrical - Domestic** 

120V 1920 WATTS 60 Hz (NEMA 5-20P) Plug

Plug Type: **Agency Approvals:** 









Gold Medal Products Co.

10700 Medallion Drive, Cincinnati, OH 45241

Ph: (513) 769-7676, (800) 543-0862; Fax: (513) 769-8500 gmpopcorn.com info@gmpopcorn.com