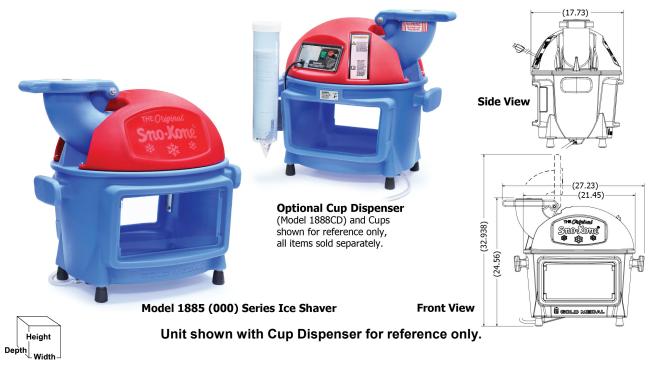

#### **Overall Dimensions:**

Width: 27.23" (69.2 cm) Depth: 17.73" (45 cm) Height: 24.56" (62.4 cm)

Dimensions listed above are for Ice Shaver only (with plunger in closed position), see drawing for additional dimensions.

#### **Description:**

- Model 1885 (000) Series Ice Shaver has an open back panel to access the shaved ice (no door).
- Electrical specs and Agency Approvals shown are for Ice Shaver only.

#### **Optional Accessory:**

• Model 1888CD - Cup Dispenser for 1885 (000) Series Ice Shaver (dispenser and cups shown in image above for reference only, all sold separately).

Electrical - Domestic 120V 972 WATTS 60 Hz (NEMA 5-15P) Plug