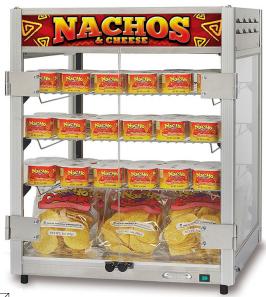

## **Portion Cup Cheese Warmer**

Model No. 5581-00-100

#### Features:

- LED Lighted Sign
- 3 Wire Rack Shelves
- Unit designed for Portion Pac Cheese Containers. Not for the storage or display of time / temperature control for safety foods.

**Electrical - Domestic** 