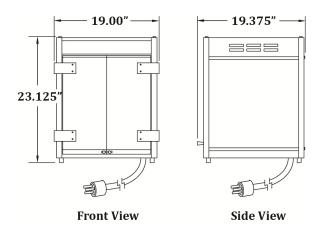

# GOLD MEDAL PRODUCTS CO.

## **Portion Cup Cheese Warmer**

Model No. 5581-00-100

### **Specifications**







### **Overall Dimensions:**

Width: 19" **Depth:** 19.375" Height: 23.125"

#### Features:

- LED Lighted Sign
- 3 Wire Rack Shelves
- Unit designed for Portion Pac Cheese Containers. Not for the storage or display of time / temperature control for safety foods.

**Electrical - Domestic** 

120V 520 WATTS 60 HZ (NEMA 5-15P) Plug

Plug Type: **Agency Approvals:** 









Gold Medal Products Co.

🔟 10700 Medallion Drive, Cincinnati, OH 45241

Ph: (513) 769-7676, (800) 543-0862; Fax: (513) 769-8500 gmpopcorn.com info@gmpopcorn.com