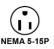

# **Super 88 with Lighted Sign**

Model No. 2489

## **Specifications**





#### **Overall Dimensions:**

Width: 18 1/2" Depth: 17" Height: 35" (Base of cabinet is 18" x 16")

#### Features:

- 8 oz. Stainless Kettle
- LED Lighted Sign
- PowerOff Control

### Electrical - Domestic

1605 WATTS 60 Hz (NEMA 5-15P) Plug

### Plug Type:



Gold Medal Products Co. 10700 Medallion Drive, Cincinnati, OH 45241 Ph: (513) 769-7676, (800) 543-0862; Fax: (513) 769-8500 gmpopcorn.com info@gmpopcorn.com

© 2019 - The text, descriptions, graphics, and other material in this publication are the proprietary and exclusive property of Gold Medal Products Co. and shall not be used, copied, reproduced, reprinted, or published in any fashion, including website display, without its express written consent. Contact Gold Medal for most current information.