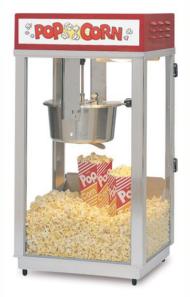

# **Super 88 with Lighted Sign**

Model No. 2489

#### **Overall Dimensions:**

Width: 18 1/2" Depth: 17" Height: 35" (Base of cabinet is 18" x 16")

#### Features:

- 8 oz. Stainless Kettle
- LED Lighted Sign
- PowerOff Control