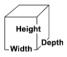

#### **Overall Dimensions:**

Width: 18 1/2" Depth: 17" Height: 35" (Base of cabinet is 18" x 16")