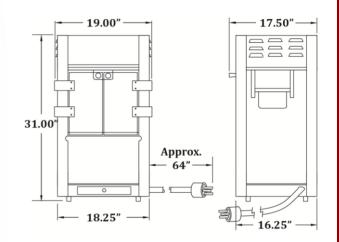

# GOLD MEDAL PRODUCTS CO.

## **Ultra Sixty Pappy's**

Model No. 2656KC

### **Specifications**







n

### **Overall Dimensions:**

Width:19"Depth:17.5"Height:31"

#### Features:

• 6 oz. Stainless Steel Kettle (reduced kettle temperature for popping sugar corn)

Electrical - Domestic 120V 1300 WATTS 60 Hz (NEMA 5-15P) Plug



#### Gold Medal Products Co.

10700 Medallion Drive, Cincinnati, OH 45241 Ph: (513) 769-7676, (800) 543-0862; Fax: (513) 769-8500 ® gmpopcorn.com info@gmpopcorn.com Warranty shall be limited to the repair or replacement of any defective part for a period of six (6) months from the date of sale to the original purchaser with regard to labor and two (2) years with regard to parts and does not cover damage to the equipment caused by accident, alteration, improper use, voltage, abuse, or failure to follow instructions. See official warranty for complete details.

©