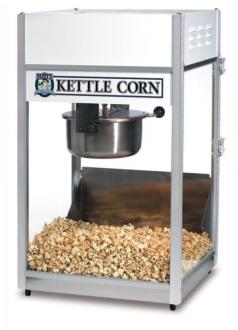

## **Ultra Sixty Pappy's**

Model No. 2656KC

#### Features:

• 6 oz. Stainless Steel Kettle (reduced kettle temperature for popping sugar corn)

Electrical - Domestic 120V 1300 WATTS 60 Hz (NEMA 5-15P) Plug